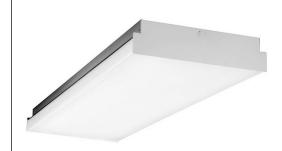

#### **GENERAL**

Shallow profile fluorescent luminaire for surface or pendant mounting. Recommended for general area lighting. Suitable for continuous row installation.

#### CONSTRUCTION

Rigid body constructed from code gauge steel.

## **SHIELDING**

Clear acrylic prismatic wrap-around diffuser with ribbed sides for balanced light control; easily removable, no hardware to loosen.