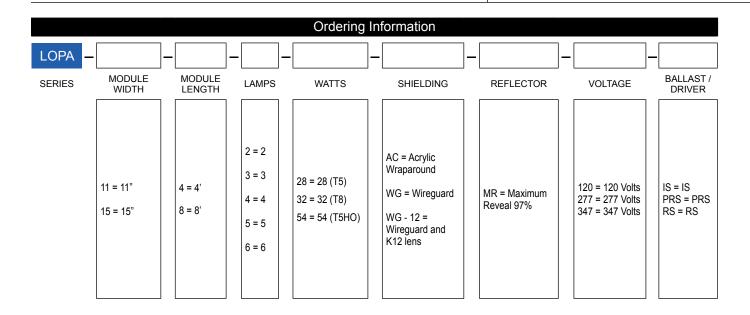

### **ELECTRICAL**

Instant start electronic ballast, 120V-50/60Hz. Other ballasts and voltages available upon request.