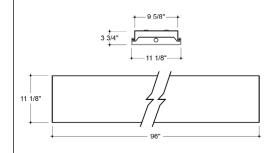

#### **GENERAL**

Shallow profile fluorescent luminaire for surface or pendant mounting. Recommended for general area lighting. Suitable for continuous row installation.