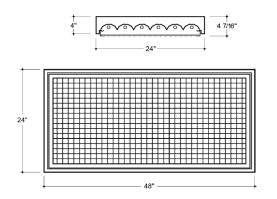

# LXHL-HB

Surface / High Bay

| PROJECT:  | DATE:  |
|-----------|--------|
| CAT. NO.: | TYPE:  |
| NOTES     | VOLTS: |