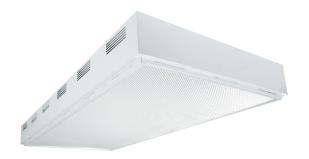

## **GENERAL**

Surface-mounted fluorescent luminaire combines high performance and low brightness. The high efficiency and uniform light distribution reduce glare and eliminate shadows and hot spots. Clear acrylic prismatic diffuser (supplied as standard) is held within a hinged steel frame. Cam latch release opens frame for servicing; positive action, no springs. Retaining hook prevents the frame from disengaging accidentally when open. No visible hardware. 4" shallow profile.

# CONSTRUCTION

Rigid one-piece body constructed from code gauge steel.

#### **FINISH**

Standard finish is high gloss white polyester powder coat paint. Baked white enamel.

## **SHIELDING**

No. K12 clear acrylic prismatic diffuser supplied as standard. Other options available.