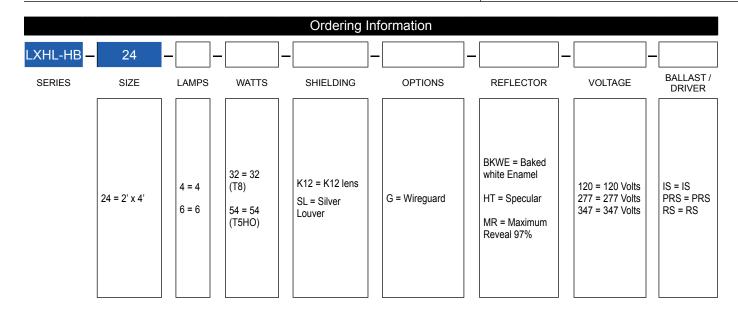

# LXHL-HB

Surface / High Bay

| PROJECT:  | DATE:  |
|-----------|--------|
| CAT. NO.: | TYPE:  |
| NOTES     | VOLTS: |

## **SHIELDING**

No. K12 clear acrylic prismatic diffuser supplied as standard. Other options available.

## **ELECTRICAL**

Instant start electronic ballast, 120V-50/60Hz. Other ballasts and voltages available upon request.